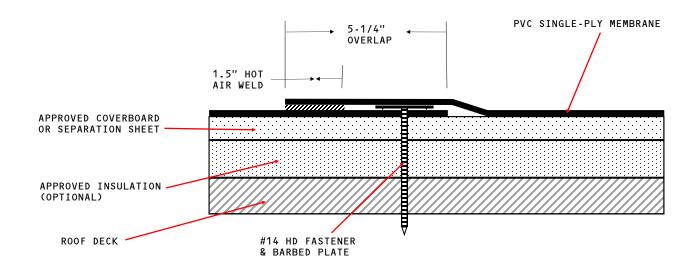

## System Membrane Seam

## **Detail MF-1**

| Deck Type                           | Penetration Depth                    | Fastener Type        |
|-------------------------------------|--------------------------------------|----------------------|
| Plywood                             | .5" Completely<br>Through Deck       | HD #14 or XHD<br>#15 |
| 1" min. wood plank                  | 1" Into Deck                         | HD #14 or XHD<br>#15 |
| Steel                               | .75" Completely<br>Through top Flute | HD #14 or XHD<br>#15 |
| Light Weight Concrete<br>over steel | .75" Completely<br>Through top Flute | HD #14 or XHD<br>#15 |
| Light Weight Insulating<br>Concrete | 1.5" Into Deck                       | Deklite              |
| Structural Concrete                 | 1.25" Into Deck                      | Dekspike             |
| Poured Gypsum                       | 1.5" Into Deck                       | Deklite              |
| Cement Wood Fiber                   | 1.5" Into Deck                       | Deklite              |