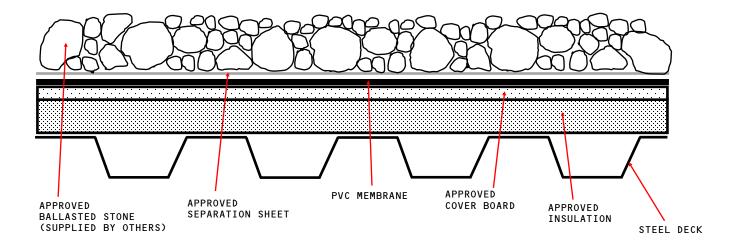

## SBS-CB-IN-S

## **Quick Spec**

STONE BALLASTED MEMBRANE - COVER BOARD - INSULATION - STEEL DECK (NEW OR TEAR OFF)

APPROVED COVER BOARD: DENS DECK, DENS DECK PRIME OR SECUROCK GLASS-MAT, MINIMUM 1/4" THICKNESS.

APPROVED INSULATION: UL CLASSIFIED POLYISOCYANURATE, EXPANDED POLYSTYRENE, EXTRUDED POLYSTYRENE INSULATION.

APPROVED SEPARATION SHEET: 4 OZ OR 6 OZ GEOTEXTILE SEPARATION SHEET.

## NOTES:

- Loose-lay Coverboard and Insulation. Only install 60 or 80 mil with approved Ballasted Stone Assembly. FIELD: #4 stone @ 10 LBS. SQ./FT. PERIMETER/CORNER: #2 stone @ 13 LBS. SQ./FT.
- 2. Class A Fire Rating with unlimited slope when utilizing Approved Coverboards.