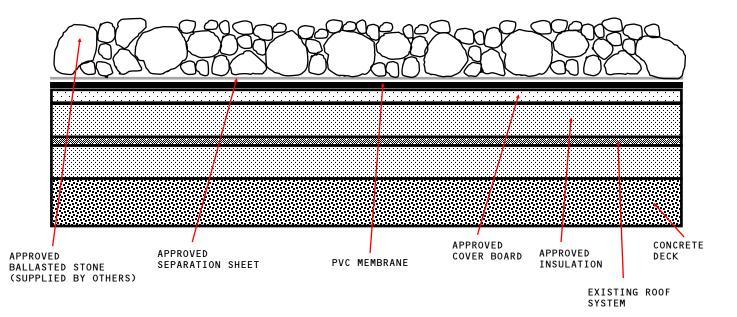

SBS-CB-IN-EX-C

**Quick Spec** 

STONE BALLASTED MEMBRANE - COVER BOARD - INSULATION - EXISTING ROOF - CONCRETE DECK (RECOVER)

APPROVED COVER BOARD: DENS DECK, DENS DECK PRIME OR SECUROCK GLASS-MAT, MINIMUM 1/4" THICKNESS. APPROVED INSULATION: UL CLASSIFIED POLYISOCYANURATE, EXPANDED POLYSTYRENE, EXTRUDED POLYSTYRENE INSULATION.

APPROVED SEPARATION SHEET: 4 OZ OR 6 OZ GEOTEXTILE SEPARATION SHEET.

NOTES:

- Loose-lay Coverboard and Insulation. Only install 60 or 80 mil with approved Ballasted Stone Assembly. FIELD: #4 stone @ 10 LBS. SQ./FT. PERIMETER/CORNER: #2 stone @ 13 LBS. SQ./FT.
- 2. Class A Fire Rating with unlimited slope when utilizing Approved Coverboards.