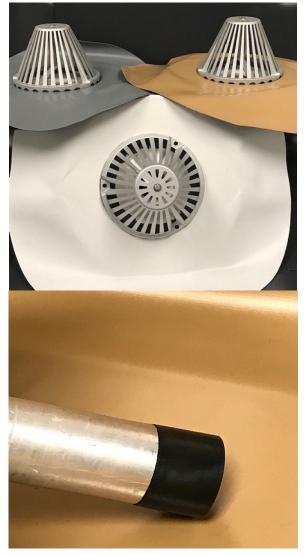

### **Product Description:**

All aluminum retrofit roof drain for quick and easy installation over existing drains. Constructed of heavy gauge spun aluminum. Includes ProSeal for a strong mechanical seal.

## Features:

- Available in Sizes of 3", 4", 5", and 6"
- Strong Thermoplastic Mechanical Seal
- Aluminum Strainer Diameter 10"
- Flange Diameter 16"
- Drain Outlet Length 12"

#### Colors:

Available in White, SR Tan, SR Grey, Tan, Brown, and Grey