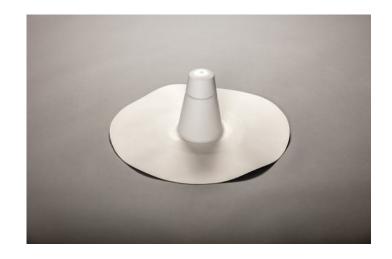

### **Product Description:**

Phoenix Products Recover Breather Vents can accommodate up to a 5" opening. Our breather vents are made with 2-way venting.

### **Dimensions:**

8" Height

5" Diameter

6" Flange