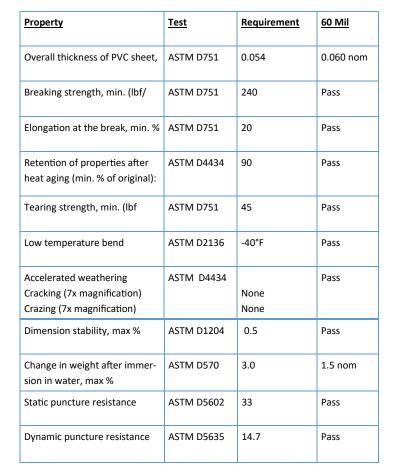

<u>Colors:</u> Available in White, SR Tan, SR Grey, Tan, Brown, and Grey

| <u>Flashing</u><br><u>type</u> | <u>Base</u><br><u>Flashing</u> | <u>Base</u> | <u>Top</u> | <u>Height</u> | <u>Box</u><br>Quantity |
|--------------------------------|--------------------------------|-------------|------------|---------------|------------------------|
| Short A<br>cone                | 14"                            | 3-1/4"      | 1/4"       | 5-1/2"        | 25                     |
| A cone                         | 15″                            | 4-1/2"      | 1″         | 8-1/2"        | 25                     |
| B cone                         | 15-1/2"                        | 5-1/4"      | 2-3/8″     | 10-1/2"       | 25                     |
| C cone                         | 17-1/2"                        | 8″          | 4"         | 10-1/2"       | 10                     |
| D cone                         | 23″                            | 12"         | 7-1/2"     | 9″            | 10                     |
| E cone                         | 28″                            | 18"         | 9-1/2"     | 12"           | 10                     |
| 4" Oval<br>0.25<br>Cone        | 22"                            | 6"x10"      | 3″x6″      | 5″            | 25                     |