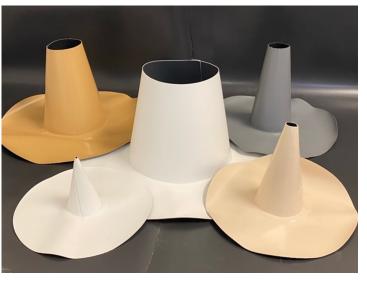

## Product Description:

Phoenix Products Pipe Flashings are hand welded 60mil reinforced upper welded to a 60mil reinforced base. They are manufactured in a controlled environment warehouse providing a top quality flashing, lasting much longer than traditional nonreinforced flashings. Our flashings are designed for a quick and effective install dramatically reducing labor costs. Please see sizing chart below for appropriate flashing.

<u>Use:</u> Phoenix Products Pipe Flashings designed for use in both split and non-split applications. Our flashings are used to waterproof a number of penetrations. Please contact your Technical Representative if you are unsure what flashing to use. They would be happy to take your call.

<u>Colors:</u> Available in White, SR Tan, SR Grey, Tan, Brown, and Grey

| <u>Flashing</u><br><u>type</u> | <u>Base</u><br><u>Flashing</u> | <u>Base</u> | <u>Top</u> | <u>Height</u> | <u>Box</u><br>Quantity |
|--------------------------------|--------------------------------|-------------|------------|---------------|------------------------|
| Short A<br>cone                | 14"                            | 3-1/4"      | 1/4"       | 5-1/2"        | 25                     |
| A cone                         | 15″                            | 4-1/2"      | 1″         | 8-1/2"        | 25                     |
| B cone                         | 15-1/2"                        | 5-1/4"      | 2-3/8″     | 10-1/2"       | 25                     |
| C cone                         | 17-1/2"                        | 8″          | 4"         | 10-1/2"       | 10                     |
| D cone                         | 23″                            | 12"         | 7-1/2"     | 9″            | 10                     |
| E cone                         | 28″                            | 18"         | 9-1/2"     | 12"           | 10                     |
| 4" Oval<br>0.25<br>Cone        | 22"                            | 6"x10"      | 3″x6″      | 5″            | 25                     |