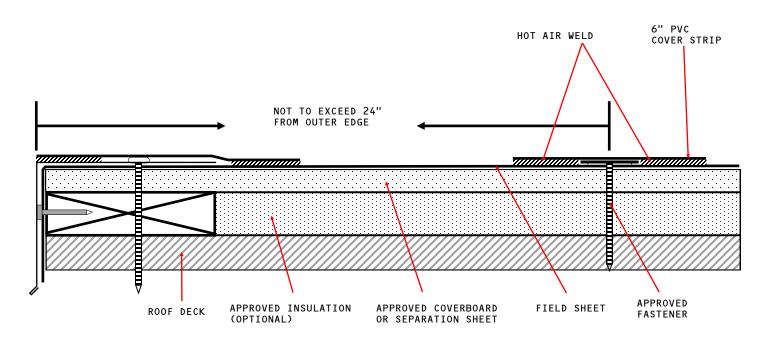

| Deck Type                        | Penetration Depth                 | Fastener Type     |
|----------------------------------|-----------------------------------|-------------------|
| Plywood                          | .5" Completely Through Deck       | HD #14 or XHD #15 |
| 1" min. wood plank               | 1" Into Deck                      | HD #14 or XHD #15 |
| Steel                            | .75" Completely Through top Flute | HD #14 or XHD #15 |
| Light Weight Concrete over steel | .75" Completely Through top Flute | HD #14 or XHD #15 |
| Light Weight Insulating Concrete | 1.5" Into Deck                    | Deklite           |
| Structural Concrete              | 1.25" Into Deck                   | Dekspike          |
| Poured Gypsum                    | 1.5" Into Deck