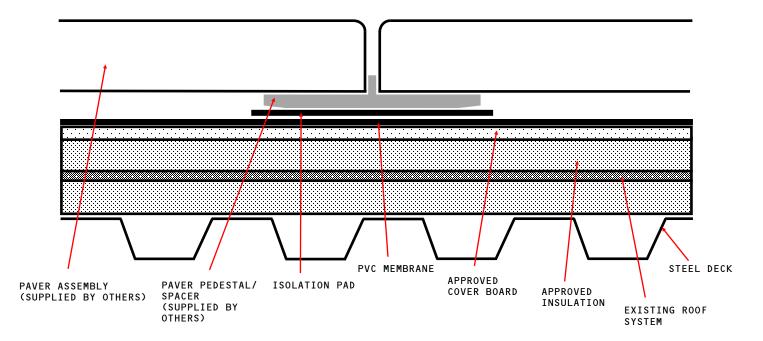

**Quick Spec** 

PAVERS BALLASTED MEMBRANE - COVER BOARD - INSULATION - EXISTING ROOF - STEEL DECK (RECOVER)

APPROVED COVER BOARD: DENS DECK, DENS DECK PRIME OR SECUROCK GLASS-MAT, MINIMUM 1/4" THICKNESS. APPROVED INSULATION: UL CLASSIFIED POLYISOCYANURATE, EXPANDED POLYSTYRENE, EXTRUDED POLYSTYRENE INSULATION.

## NOTES:

- Loose-lay Coverboard and Insulation. Only install 60 or 80 mil with approved Paver Assembly. Minimum 22 lbs. Per square foot.
- Existing Roof types may vary and not all are acceptable. Please contact the Phoenix Technical Department for approval on layover projects prior to installation.
- 3. Class A Fire Rating with unlimited slope when utilizing Approved Coverboards.