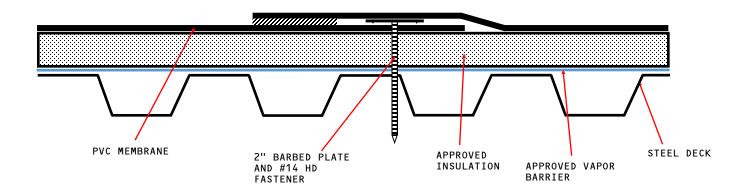

## MF-IN-VB-S Quick Spec

MECHANICALLY FASTENED MEMBRANE - INSULATION - VAPOR BARRIER - STEEL DECK (NEW OR TEAR OFF)

APPROVED INSULATION: UL CLASSIFIED POLYISOCYANURATE INSULATION.

## NOTES:

- 1. Minimum thickness requirements may exist depending on insulation type. Please contact the Phoenix Products Technical Department for requirements if necessary.
- 2. Attach Insulation with #12 or #14 HD Fasteners and 3" Steel Insulation Plate. Refer to Detail Drawing "Fastening Pattern Insulation/Coverboard MF-7".
- 3. There maybe slope restrictions regarding Fire Ratings. Please contact the Phoenix Technical Department for Fire Rating restrictions if required.