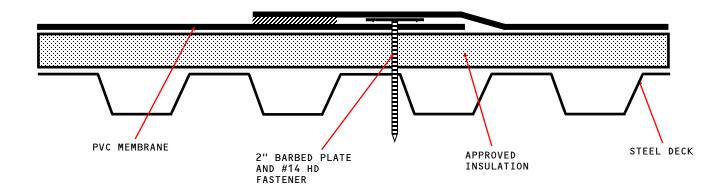

## MF-IN-S

## **Quick Spec**

MECHANICALLY FASTENED MEMBRANE - INSULATION - STEEL DECK (NEW OR TEAR OFF)

APPROVED INSULATION: UL CLASSIFIED POLYISOCYANURATE INSULATION.

## NOTES:

- 1. Minimum thickness requirements may exist depending on insulation type. Please contact the Phoenix Products Technical Department for requirements if necessary.
- 2. Attach Insulation with #12 or #14 HD Fasteners and 3" Steel Insulation Plate. Refer to Detail Drawing "Fastening Pattern Insulation/Coverboard MF-7".
- 3. There maybe slope restrictions regarding Fire Ratings. Please contact the Phoenix Technical Department for Fire Rating restrictions if required.