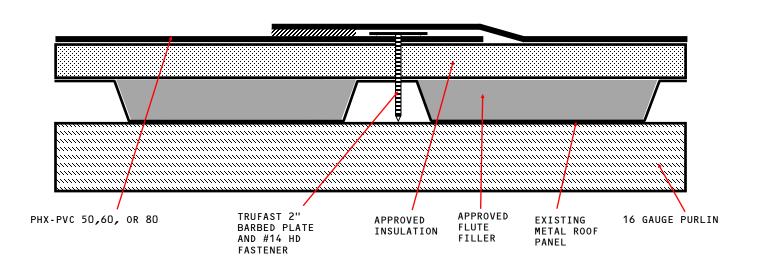

## MF-IN-FL-EX-MRpf RoofNav Assembly

MECHANICALLY FASTENED MEMBRANE - INSULATION - FLUTE FILLER - EXISTING METAL ROOF - PURLIN FASTENER (RECOVER)

APPROVED INSULATION: HUNTER PANELS, RMAX OR ATLAS UL CLASSIFIED INSULATION.

NOTES:

- Attach Insulation with #14 HD Fasteners and 3" Steel Insulation Plate. Refer to Detail Drawing "Fastening Pattern Insulation/Coverboard MF-7".
- 2. Existing Roof types may vary and not all are acceptable. Please contact the Phoenix Technical Department for approval on layover projects prior to installation.