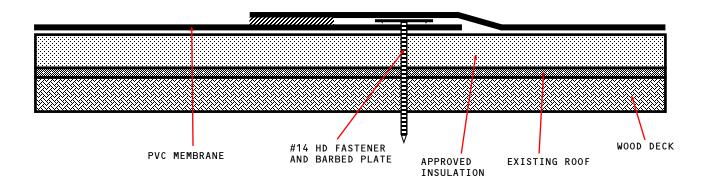

MECHANICALLY FASTENED MEMBRANE - INSULATION - EXISTING ROOF - WOOD DECK (RECOVER)

APPROVED INSULATION: UL CLASSIFIED POLYISOCYANURATE INSULATION.

## NOTES:

- 1. Minimum thickness requirements may exist depending on insulation type. Please contact the Phoenix Products Technical Department for requirements if necessary.
- Attach Insulation with #12 or #14 HD Fasteners and 3" Steel Insulation Plate. Refer to Detail Drawing "Fastening Pattern Insulation/Coverboard MF-7".
- 3. Existing Roof types may vary and not all are acceptable. Please contact the Phoenix Technical Department for approval on layover projects prior to installation.
- 4. There maybe slope restrictions regarding Fire Ratings. Please contact the Phoenix Technical Department for Fire Rating restrictions if required.