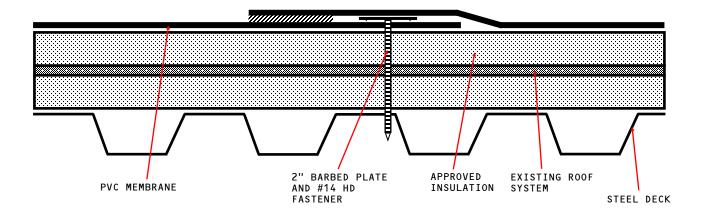

## MF-IN-EX-S Quick Spec

MECHANICALLY FASTENED MEMBRANE - INSULATION - EXISTING ROOF - STEEL DECK (RECOVER)

APPROVED INSULATION: UL CLASSIFIED POLYISOCYANURATE INSULATION.

## NOTES:

- 1. Minimum thickness requirements may exist depending on insulation type. Please contact the Phoenix Products Technical Department for requirements if necessary.
- 2. Attach Insulation with #14 HD Fasteners and 3" Steel Insulation Plate. Refer to Detail Drawing "Fastening Pattern Insulation/Coverboard MF-7".
- 3. Existing Roof types may vary and not all are acceptable. Please contact the Phoenix Technical Department for approval on layover projects prior to installation.
- 4. There maybe slope restrictions regarding Fire Ratings. Please contact the Phoenix Technical Department for Fire Rating restrictions if required.