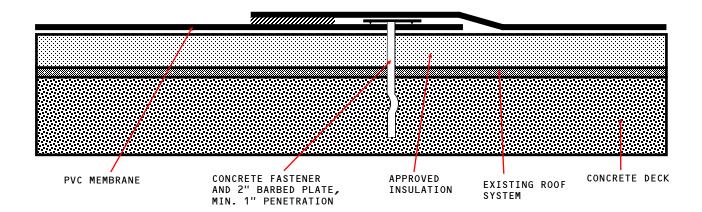

## MF-IN-EX-C Quick Spec

MECHANICALLY FASTENED MEMBRANE - INSULATION - EXISTING ROOF - CONCRETE DECK (RECOVER)

APPROVED INSULATION: UL CLASSIFIED POLYISOCYANURATE INSULATION.

## NOTES:

- 1. Minimum thickness requirements may exist depending on insulation type. Please contact the Phoenix Products Technical Department for requirements if necessary.
- 2. Attach Insulation with Concrete Fasteners and 3" Steel Insulation Plate. Refer to Detail Drawing "Fastening Pattern Insulation/Coverboard MF-7". Minimum 1" Penetration.
- 3. Existing Roof types may vary and not all are acceptable. Please contact the Phoenix Technical Department for approval on layover projects prior to installation.
- 4. There maybe slope restrictions regarding Fire Ratings. Please contact the Phoenix Technical Department for Fire Rating restrictions if required.