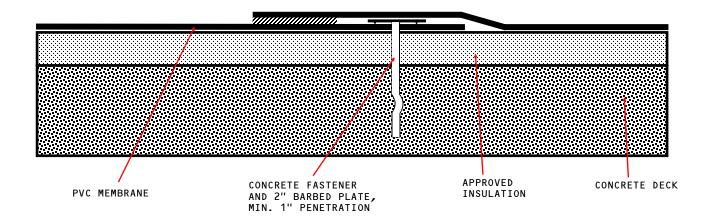

## MF-IN-C Quick Spec

MECHANICALLY FASTENED MEMBRANE - INSULATION - CONCRETE DECK (NEW OR TEAR OFF)

APPROVED INSULATION: UL CLASSIFIED POLYISOCYANURATE INSULATION.

## NOTES:

- 1. Minimum thickness requirements may exist depending on insulation type. Please contact the Phoenix Products Technical Department for requirements if necessary.
- 2. Attach Insulation with Concrete Fasteners and 3" Steel Insulation Plate. Refer to Detail Drawing "Fastening Pattern Insulation/Coverboard MF-7". Minimum 1" penetration.
- 3. There maybe slope restrictions regarding Fire Ratings. Please contact the Phoenix Technical Department for Fire Rating restrictions if required.