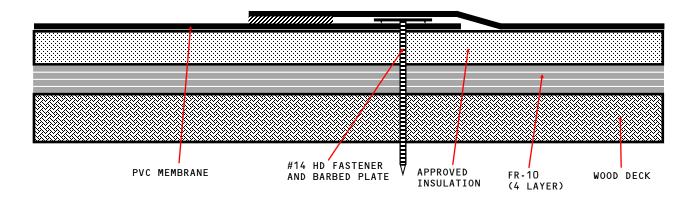

## MF-IN-4FR-W

## **Quick Spec**

MECHANICALLY FASTENED MEMBRANE - INSULATION - 4 LAYER FR-10 - WOOD DECK (NEW OR TEAR OFF)

APPROVED INSULATION: UL CLASSIFIED POLYISOCYANURATE INSULATION TYPE II AND III.

## NOTES:

- 1. Minimum thickness requirements may exist depending on insulation type. Please contact the Phoenix Products Technical Department for requirements if necessary.
- 2. Attach Insulation with #12 or #14 HD Fasteners and 3" Steel Insulation Plate. Refer to Detail Drawing "Fastening Pattern Insulation/Coverboard MF-7".
- 3. There maybe slope restrictions regarding Fire Ratings. Please contact the Phoenix Technical Department for Fire Rating restrictions if required.