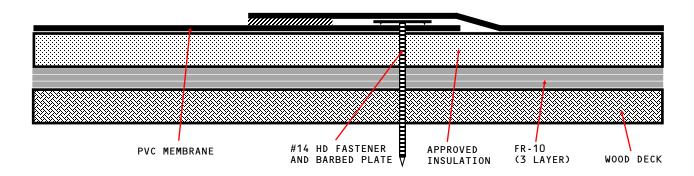

## MF-IN-3FR-W Quick Spec

MECHANICALLY FASTENED MEMBRANE - INSULATION - 3 LAYER FR-10 - WOOD DECK (NEW OR TEAR OFF)

APPROVED INSULATION: UL CLASSIFIED POLYISOCYANURATE INSULATION TYPE II AND III.

## NOTES:

- 1. Minimum thickness requirements may exist depending on insulation type. Please contact the Phoenix Products Technical Department for requirements if necessary.
- 2. Attach Insulation with #12 or #14 HD Fasteners and 3" Steel Insulation Plate. Refer to Detail Drawing "Fastening Pattern Insulation/Coverboard MF-7".
- 3. There maybe slope restrictions regarding Fire Ratings. Please contact the Phoenix Technical Department for Fire Rating restrictions if required.