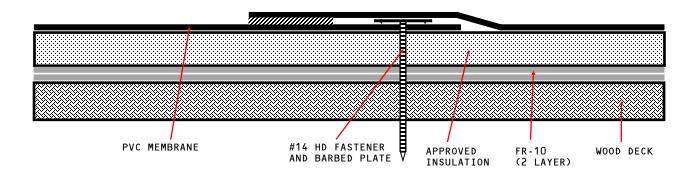

## MECHANICALLY FASTENED MEMBRANE - INSULATION - 2 LAYER FR-10 - WOOD DECK (NEW OR TEAR OFF)

APPROVED INSULATION: UL CLASSIFIED POLYISOCYANURATE INSULATION TYPE II AND III.

## NOTES:

- 1. Minimum thickness requirements may exist depending on insulation type. Please contact the Phoenix Products Technical Department for requirements if necessary.
- 2. Attach Insulation with #12 or #14 HD Fasteners and 3" Steel Insulation Plate. Refer to Detail Drawing "Fastening Pattern Insulation/Coverboard MF-7".
- There maybe slope restrictions regarding Fire Ratings. Please contact the Phoenix Technical Department for Fire Rating restrictions if required.