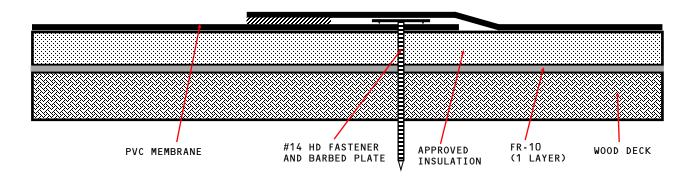

## MF-IN-1FR-W

## **Quick Spec**

MECHANICALLY FASTENED MEMBRANE - INSULATION - 1 LAYER FR-10 - WOOD DECK (NEW OR TEAR OFF)

APPROVED INSULATION: UL CLASSIFIED POLYISOCYANURATE INSULATION.

## NOTES:

- Minimum thickness requirements may exist depending on insulation type. Please contact the Phoenix Products Technical Department for requirements if necessary.
- 2. Attach Insulation with #12 or #14 HD Fasteners and 3" Steel Insulation Plate. Refer to Detail Drawing "Fastening Pattern Insulation/Coverboard MF-7".
- 3. There maybe slope restrictions regarding Fire Ratings. Please contact the Phoenix Technical Department for Fire rating restrictions if required.