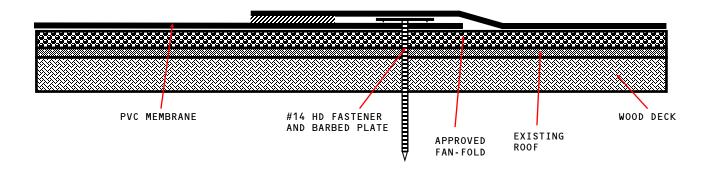

## MF-FF-EX-W Quick Spec

MECHANICALLY FASTENED MEMBRANE - FAN-FOLD - EXISTING ROOF - WOOD DECK (RECOVER)

APPROVED INSULATION: Any UL Classified Expanded and Extruded Polystyrene Fanfold min 1.5 lb density and minimum 1/2" thick.

## NOTES:

- Attach Fan-Fold with #12 or #14 HD Fasteners and 3" Steel Insulation Plate. Refer to Detail Drawing "Fan-Fold Fastening Pattern MF-6".
- 2. Existing Roof types may vary and not all are acceptable. Please contact the Phoenix Technical Department for approval on layover projects prior to installation.
- 3. There maybe slope restrictions regarding Fire Ratings. Please contact the Phoenix Technical Department for Fire Rating restrictions if required.