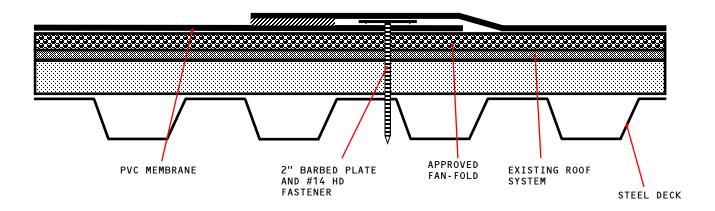

## MF-FF-EX-S

## **Quick Spec**

MECHANICALLY FASTENED MEMBRANE - FAN-FOLD - EXISTING ROOF - STEEL DECK (RECOVER)

APPROVED INSULATION: Any UL Classified Expanded and Extruded Polystyrene Fanfold min 1.5 lb density and minimum 1/2" thick.

## NOTES:

- Attach Fan-Fold with #14 HD Fasteners and 3" Steel Insulation Plate. Refer to Detail Drawing "Fan-Fold Fastening Pattern MF-6".
- 2. Existing Roof types may vary and not all are acceptable. Please contact the Phoenix Technical Department for approval on layover projects prior to installation.
- 3. There maybe slope restrictions regarding Fire Ratings. Please contact the Phoenix Technical Department for Fire Rating restrictions if required.