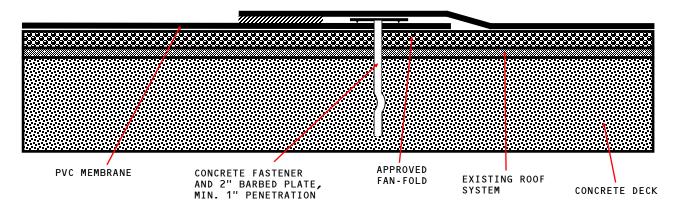

## MF-FF-EX-C Quick Spec

MECHANICALLY FASTENED MEMBRANE - FAN-FOLD - EXISTING ROOF - CONCRETE DECK (RECOVER)

APPROVED INSULATION: Any UL Classified Expanded and Extruded Polystyrene Fanfold min 1.5 lb density and minimum 1/2" thick.

## NOTES:

- Attach Fan-Fold with Concrete Fasteners and 3" Steel Insulation Plate. Refer to Detail Drawing "Fan-Fold Fastening Pattern MF-6". Minimum 1" Penetration.
- 2. Existing Roof types may vary and not all are acceptable. Please contact the Phoenix Technical Department for approval on layover projects prior to installation.
- 3. There maybe slope restrictions regarding Fire Ratings. Please contact the Phoenix Technical Department for Fire Rating restrictions if required.