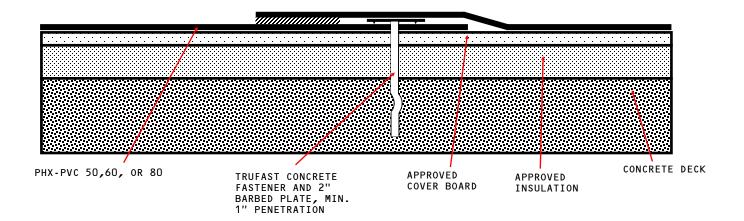

## MF-CB-IN-C RoofNav Assembly

MECHANICALLY FASTENED MEMBRANE - COVER BOARD - INSULATION - CONCRETE DECK (NEW OR TEAR OFF)

APPROVED COVER BOARD: DENS DECK, MINIMUM 1/4" THICKNESS.

APPROVED INSULATION: HUNTER PANELS, RMAX OR ATLAS UL CLASSIFIED INSULATION.

## NOTES:

- 1. Attach Coverboard with Concrete Fasteners and 3" Steel Insulation Plate. Refer to Detail Drawing "Fastening Pattern Insulation/Coverboard MF-7". Minimum 1" penetration.
- 2. Class A Fire Rating with unlimited slope when utilizing Approved Coverboards.