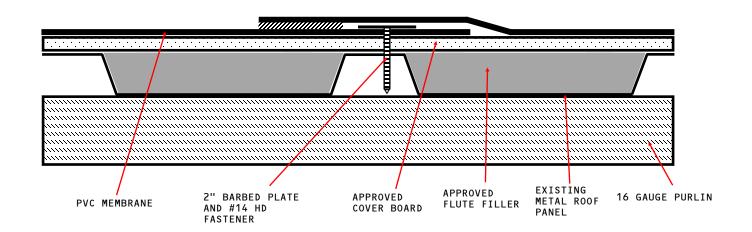

Quick Spec

MECHANICALLY FASTENER MEMBRANE - COVER BOARD - FLUTE FILLER - EXISTING METAL ROOF - PURLIN FASTENER (RECOVER)

APPROVED COVER BOARD: DENS DECK, DENS DECK PRIME OR SECUROCK GLASS-MAT, MINIMUM 1/4" THICKNESS.

## NOTES:

- Attach Coverboard with #14 HD Fasteners and 3" Steel Insulation Plate. Refer to Detail Drawing "Fastening Pattern Insulation/Coverboard MF-7".
- 2. Existing Roof types may vary and not all are acceptable. Please contact the Phoenix Technical Department for approval on layover projects prior to installation.
- 3. Class A Fire Rating with unlimited slope when utilizing Approved Coverboards.