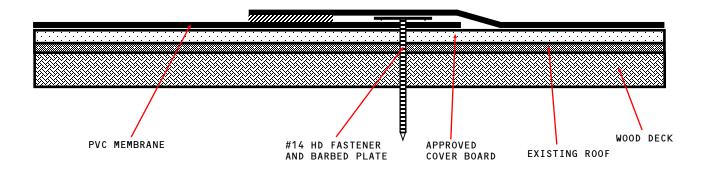

## MF-CB-EX-W Quick Spec

MECHANICALLY ATTACHED MEMBRANE - COVER BOARD - EXISTING ROOF - WOOD DECK (RECOVER)

APPROVED COVER BOARD: DENS DECK, DENS DECK PRIME OR SECUROCK GLASS-MAT, MINIMUM 1/4" THICKNESS.

## NOTES:

- Attach Coverboard with #12 or #14 HD Fasteners and 3" Steel Insulation Plate. Refer to Detail Drawing "Fastening Pattern Insulation/Coverboard MF-7".
- 2. Existing Roof types may vary and not all are acceptable. Please contact the Phoenix Technical Department for approval on layover projects prior to installation.
- 3. Class A Fire Rating with unlimited slope when utilizing Approved Coverboards.