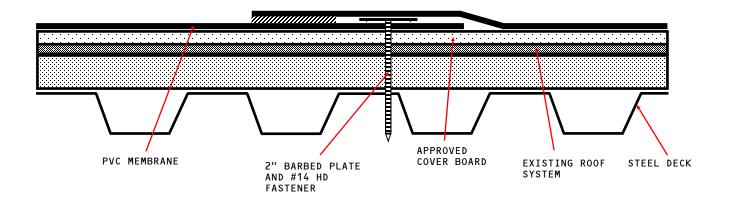

MF-CB-EX-S Quick Spec

MECHANICALLY FASTENED MEMBRANE - COVER BOARD - EXISTING ROOF - STEEL DECK (RECOVER)

APPROVED COVER BOARD: DENS DECK, DENS DECK PRIME OR SECUROCK GLASS-MAT, MINIMUM 1/4" THICKNESS.

## NOTES:

- Attach Coverboard with #14 HD Fasteners and 3" Steel Insulation Plate. Refer to Detail Drawing "Fastening Pattern Insulation/Coverboard MF-7".
- 2. Existing Roof types may vary and not all are acceptable. Please contact the Phoenix Technical Department for approval on layover projects prior to installation.
- 3. Class A Fire Rating with unlimited slope when utilizing Approved Coverboards.