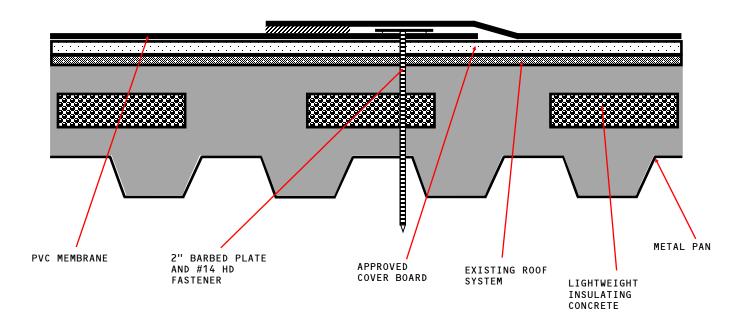

MECHANICALLY FASTENED MEMBRANE - COVER BOARD - EXISTING ROOF - LIGHTWEIGHT CONCRETE (RECOVER)

APPROVED COVER BOARD: DENS DECK, DENS DECK PRIME OR SECUROCK GLASS-MAT, MINIMUM 1/4" THICKNESS.

## NOTES:

- Attach Coverboard with #14 HD Fasteners and 3" Steel Insulation Plate. Refer to Detail Drawing "Fastening Pattern Insulation/Coverboard MF-7".
- Existing Roof types may vary and not all are acceptable. Please contact the Phoenix Technical Department for approval on layover projects prior to installation.
- 3. Class A Fire Rating with unlimited slope when utilizing Approved Coverboards.