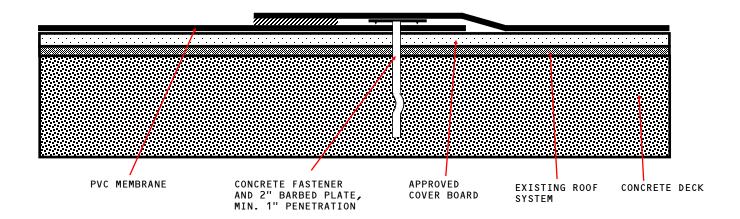

## MF-CB-EX-C

## **Quick Spec**

MECHANICALLY FASTENED MEMBRANE - COVER BOARD - EXISTING ROOF - CONCRETE DECK (RECOVER)

APPROVED COVER BOARD: DENS DECK, DENS DECK PRIME OR SECUROCK GLASS-MAT, MINIMUM 1/4" THICKNESS.

## NOTES:

- Attach Coverboard with Concrete Fasteners and 3" Steel Insulation Plate. Refer to Detail Drawing "Fastening Pattern Insulation/Coverboard MF-7". Minimum 1" penetration.
- 2. Existing Roof types may vary and not all are acceptable. Please contact the Phoenix Technical Department for approval on layover projects prior to installation.
- 3. Class A Fire Rating with unlimited slope when utilizing Approved Coverboards.