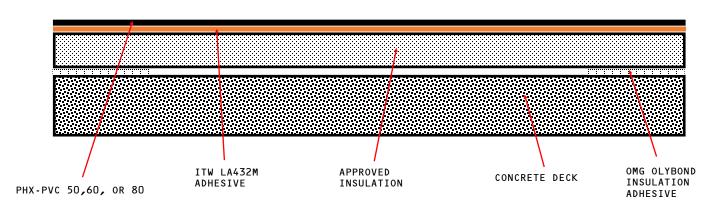

## GD-IN(RB)-C RoofNav Assembly

GLUE DOWN MEMBRANE - INSULATION (RB) - CONCRETE DECK (NEW OR TEAR OFF)

APPROVED INSULATION: HUNTER PANELS, RMAX OR ATLAS UL CLASSIFIED INSULATION.

| RoofNav Assembly Properties:                               |                   |
|------------------------------------------------------------|-------------------|
| Assembly #: 210465-0-0                                     | Slope: 1.0000     |
| Roof System: Single-Ply System                             | Wind Uplift*: 270 |
| Application: New Roof                                      | Internal Fire: NC |
| Cover Securement: Adhered                                  | Exterior Fire: A  |
| Deck Type: Structural Concrete                             | Hail: SH          |
| Assembly limited to use with noncombustible walls only: No |                   |

## NOTES:

1. Attach Insulation with Approved Insulation Adhesive. Refer to Detail Drawings "Ribbon Insulation Adhesive pattern GD-17 and GD-18".