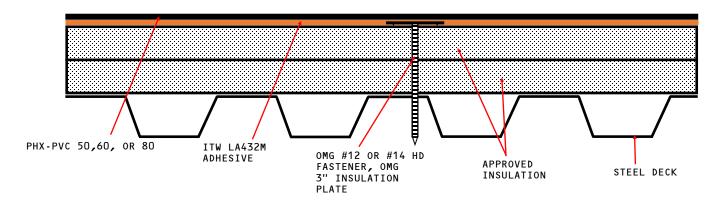

## GD-IN(MF)-S RoofNav Assembly

GLUE DOWN MEMBRANE - INSULATION (MF) - STEEL DECK (NEW OR TEAR OFF)

APPROVED INSULATION: HUNTER PANELS OR ATLAS UL CLASSIFIED INSULATION.

## NOTES:

1. Attach Insulation #12 or #14 HD Fasteners and 3" Steel Insulation Plate. Refer to Detail Drawings "Fastening Pattern Insulation/Coverboard GD-2 through GD-11".