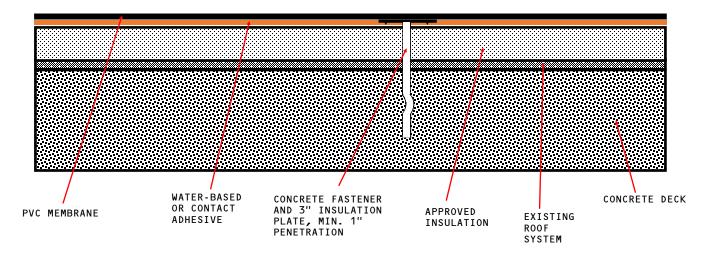

## GD-IN(MF)-EX-C Quick Spec

GLUE DOWN MEMBRANE - INSULATION (MF) - EXISTING ROOF - CONCRETE DECK (RECOVER)

APPROVED INSULATION: UL CLASSIFIED POLYISOCYANURATE INSULATION.

## NOTES:

- 1. Attach Insulation with Concrete Fasteners and 3" Steel Insulation Plate. Refer to Detail Drawings "Fastening Pattern Insulation/Coverboard GD-2 through GD-11". Minimum 1"
- 2. Existing Roof types may vary and not all are acceptable. Please contact the Phoenix Technical Department for approval on layover projects prior to installation.
- 3. Class A Fire Rating with unlimited slope when utilizing Approved Coverboards.