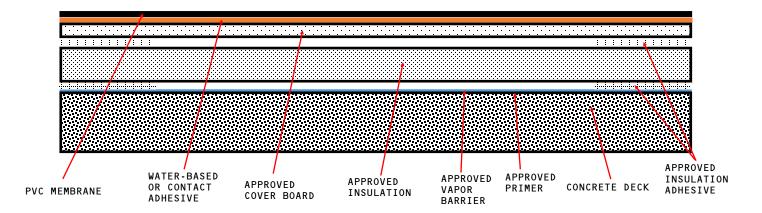

## GD-CB(RB)-IN(RB)-VB-C Quick Spec

GLUE DOWN MEMBRANE - COVER BOARD (RB) - INSULATION (RB) - VAPOR BARRIER - CONCRETE DECK (NEW OR TEAR OFF)

APPROVED COVER BOARD: DENS DECK, DENS DECK PRIME OR SECUROCK GLASS-MAT, MINIMUM 1/4" THICKNESS.

APPROVED INSULATION: UL CLASSIFIED POLYISOCYANURATE, EXPANDED POLYSTYRENE, EXTRUDED POLYSTYRENE INSULATION.

## NOTES:

- Attach Coverboard and Insulation with Approved Insulation Adhesive. Refer to Detail Drawings "Ribbon Insulation Adhesive pattern GD-17 and GD-18".
- 2. Class A Fire Rating with unlimited slope when utilizing Approved Coverboards.