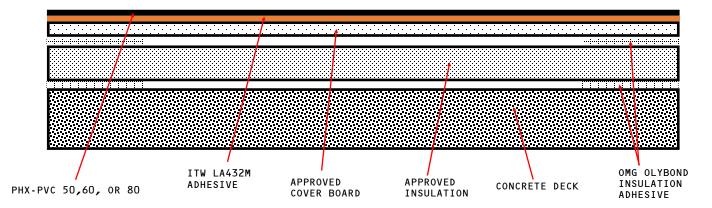

## GD-CB(RB)-IN(RB)-C RoofNav Assembly

GLUE DOWN MEMBRANE - COVER BOARD (RB) - INSULATION (RB) - CONCRETE DECK (NEW OR TEAR OFF)

APPROVED COVER BOARD: DENS DECK, DENS DECK PRIME OR SECUROCK GLASS-MAT, MINIMUM 1/4" THICKNESS. APPROVED INSULATION: HUNTER PANELS, RMAX OR ATLAS UL CLASSIFIED INSULATION.

NOTES:

- Attach Coverboard and Insulation with Approved Insulation Adhesive. Refer to Detail Drawings "Ribbon Insulation Adhesive pattern GD-17 and GD-18".
- 2. Class A Fire Rating with unlimited slope when utilizing Approved Coverboards.