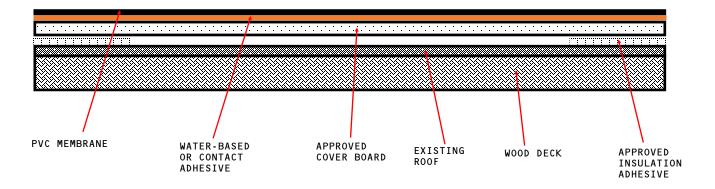

## GD-CB(RB)-EX-W Quick Spec

GLUE DOWN MEMBRANE - COVER BOARD (RB) - EXISTING ROOF - WOOD DECK (RECOVER)

APPROVED COVER BOARD: DENS DECK, DENS DECK PRIME OR SECUROCK GLASS-MAT, MINIMUM 1/4" THICKNESS.

## NOTES:

- Attach Coverboard with Approved Insulation Adhesive. Refer to Detail Drawings "Ribbon Insulation Adhesive pattern GD-17 and GD-18".
- 2. Existing Roof types may vary and not all are acceptable. Please contact the Phoenix Technical Department for approval on layover projects prior to installation.
- 3. Class A Fire Rating with unlimited slope when utilizing Approved Coverboards.