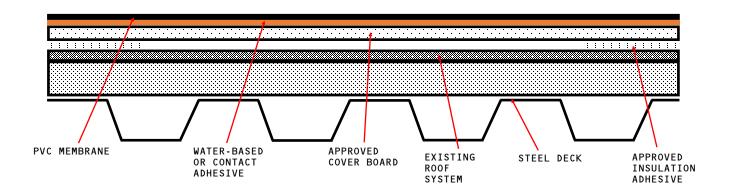

## GD-CB(RB)-EX-S Quick Spec

GLUE DOWN MEMBRANE - COVER BOARD (RB) - EXISTING ROOF - STEEL DECK (RECOVER)

APPROVED COVER BOARD: DENS DECK, DENS DECK PRIME OR SECUROCK GLASS-MAT, MINIMUM 1/4" THICKNESS.

## NOTES:

- Attach Coverboard with Approved Insulation Adhesive. Refer to Detail Drawings "Ribbon Insulation Adhesive pattern GD-17 and GD-18".
- 2. Existing Roof types may vary and not all are acceptable. Please contact the Phoenix Technical Department for approval on layover projects prior to installation.
- 3. Class A Fire Rating with unlimited slope when utilizing Approved Coverboards.