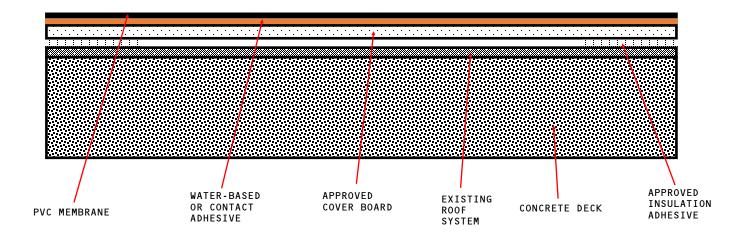

## GD-CB(RB)-EX-C Quick Spec

GLUE DOWN MEMBRANE - COVER BOARD (RB) - EXISTING ROOF - CONCRETE DECK (RECOVER)

APPROVED COVER BOARD: DENS DECK, DENS DECK PRIME OR SECUROCK GLASS-MAT, MINIMUM 1/4" THICKNESS.

## NOTES:

- 1. Attach Coverboard with Approved Insulation Adhesive. Refer to Detail Drawings "Ribbon Insulation Adhesive pattern GD-17 and GD-18".
- 2. Existing Roof types may vary and not all are acceptable. Please contact the Phoenix Technical Department for approval on layover projects prior to installation.
- 3. Class A Fire Rating with unlimited slope when utilizing Approved Coverboards.