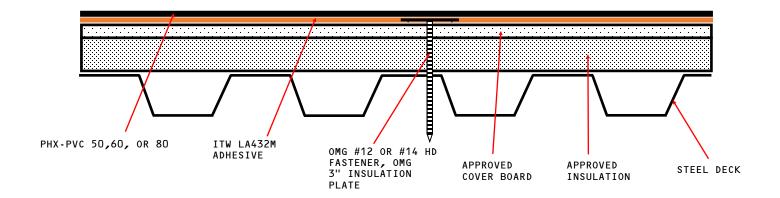

## GD-CB(MF)-IN(MF)-S RoofNav Assembly

GLUE DOWN MEMBRANE - COVER BOARD (MF) - INSULATION (MF) - STEEL DECK (NEW OR TEAR OFF)

APPROVED COVER BOARD: DENS DECK OR DENS DECK PRIME, MINIMUM 1/4" THICKNESS. APPROVED INSULATION: HUNTER PANELS, RMAX OR ATLAS UL CLASSIFIED INSULATION.

## NOTES:

- Attach Coverboard with #12 or #14 HD Fasteners and 3" Steel Insulation Plate. Refer to Detail Drawings "Fastening Pattern Insulation/Coverboard GD-2 through GD-11".
- 2. Class A Fire Rating with unlimited slope when utilizing Approved Coverboards.