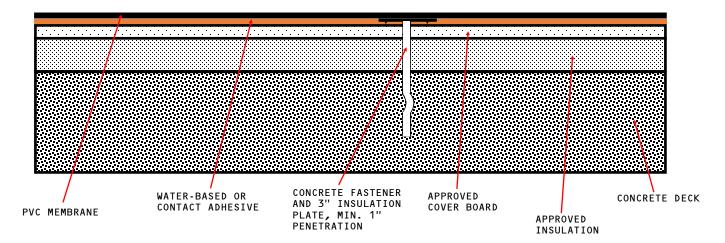

## GD-CB(MF)-IN(MF)-C Quick Spec

GLUE DOWN MEMBRANE - COVER BOARD (MF) - INSULATION (MF) - CONCRETE DECK (NEW OR TEAR OFF)

APPROVED COVER BOARD: DENS DECK, DENS DECK PRIME OR SECUROCK GLASS-MAT, MINIMUM 1/4" THICKNESS.

APPROVED INSULATION: UL CLASSIFIED POLYISOCYANURATE, EXPANDED POLYSTYRENE, EXTRUDED POLYSTYRENE INSULATION.

## NOTES:

- Attach Coverboard with Concrete Fasteners and 3" Steel Insulation Plate. Refer to Detail Drawings "Fastening Pattern Insulation/Coverboard GD-2 through GD-11". Minimum 1" penetration.
- 2. Class A Fire Rating with unlimited slope when utilizing Approved Coverboards.