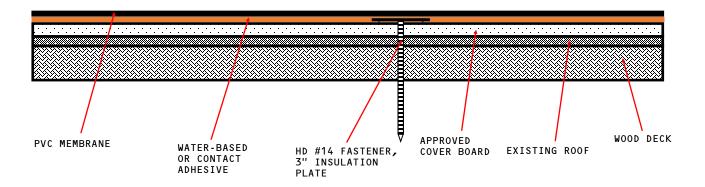

## GD-CB(MF)-EX-W Quick Spec

GLUE DOWN MEMBRANE - COVER BOARD (MF) - EXISTING ROOF - WOOD DECK (RECOVER)

APPROVED COVER BOARD: DENS DECK, DENS DECK PRIME OR SECUROCK GLASS-MAT, MINIMUM 1/4" THICKNESS.

## NOTES:

- 1. Attach Coverboard with #12 or #14 HD Fasteners and 3" Steel Insulation Plate. Refer to Detail Drawings "Fastening Pattern Insulation/Coverboard GD-2 through GD-11".
- 2. Existing Roof types may vary and not all are acceptable. Please contact the Phoenix Technical Department for approval on layover projects prior to installation.
- 3. Class A Fire Rating with unlimited slope when utilizing Approved Coverboards.