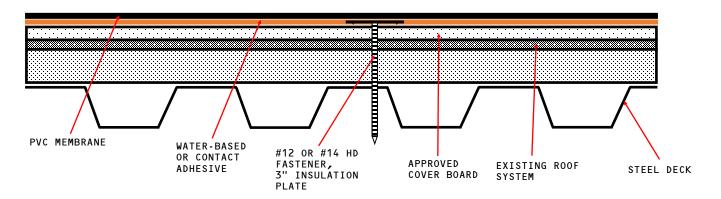

## GD-CB(MF)-EX-S Quick Spec

GLUE DOWN MEMBRANE - COVER BOARD (MF) - EXISTING ROOF - STEEL DECK (RECOVER)

APPROVED COVER BOARD: DENS DECK, DENS DECK PRIME OR SECUROCK GLASS-MAT, MINIMUM 1/4" THICKNESS.

## NOTES:

- Attach Coverboard with #12 or #14 HD Fasteners and 3" Steel Insulation Plate. Refer to Detail Drawings "Fastening Pattern Insulation/Coverboard GD-2 through GD-11".
- 2. Existing Roof types may vary and not all are acceptable. Please contact the Phoenix Technical Department for approval on layover projects prior to installation.
- 3. Class A Fire Rating with unlimited slope when utilizing Approved Coverboards.