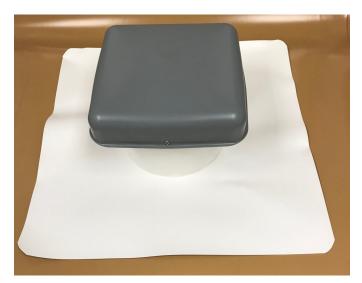

## **Available Colors:**

White, Solar Reflective (SR) Tan, Solar Reflective (SR) Grey, Tan, Dark Brown, and Grey.

| Membrane<br>Color | White | SR Tan | SR Grey | Tan | Brown | Grey |
|-------------------|-------|--------|---------|-----|-------|------|
|                   |       |        |         |     |       |      |