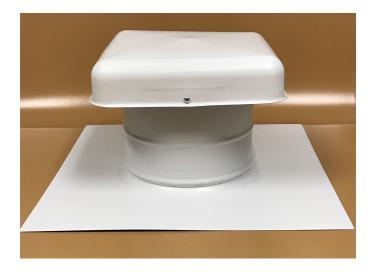

## **Product Description:**

The 8" RVO 386 vent is a metal rooftop vent skirted with a custom 60 mil PVC pipe flashing featuring 38 square inches of open space and 1/8" insect screen. It is open on all four sides for better air flow and unrestricted venting to help remove moisture and heat built-up.

## **Dimensions:**

Baffle Opening Diameter: 7-7/8"

Base Plate: 16-1/2" x 16-1/2"

Hood Size: 10-1/4" x 10-1/4"

Total Height: 8-1/2"

Packaging: 4 vents per Case