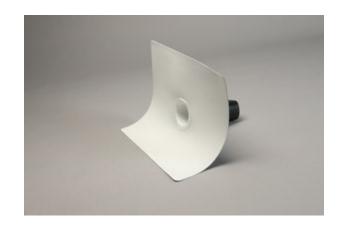

# PHOENIX 2" & 3" Membrane Drain Insert PRODUCTS™ Data Sheet

### Product Description:

- 2" Membrane Drain Insert is fitted to line the inside of any 2" drainage pipe.
- 3" Membrane Drain Insert is fitted to line the inside of any 3" drainage pipe.
- Custom sizes are available. Contact Phoenix Products for lead times.

### Use:

Membrane Drain Inserts are designed to carry water off the rooftop while protecting the roof from water infiltration.